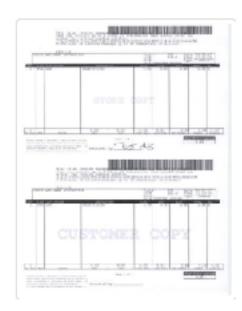

# ePaperless Office

Most Customers scan signed invoices with a multi page scanner, the barcode matches the scanned invoice to the original

Some customers opt to use an ePad signature capture device at the counter

This option eliminates scanning as it prints the invoice with the signature on it and sends it to eOffice.