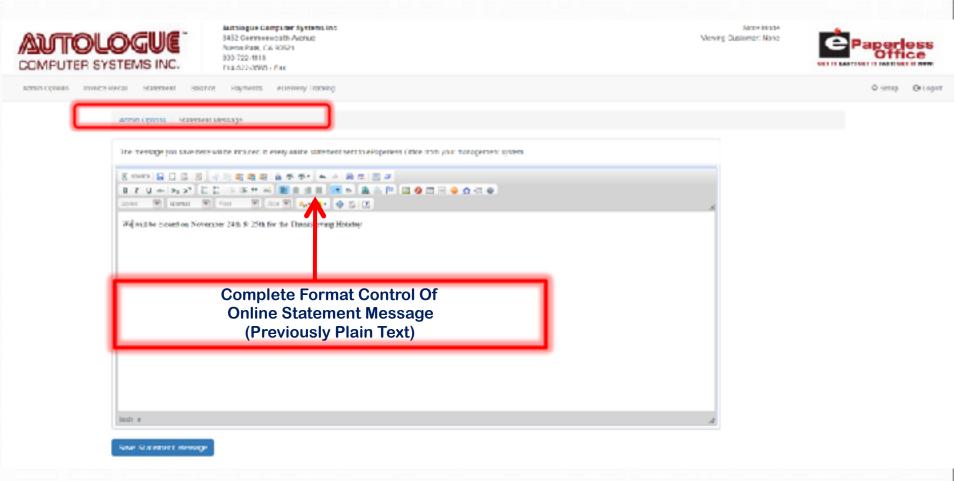

#### Features/Benefits

Q-Logott

Feature: Explanation:

Admin Option

Ability To Now Format Online Statement Messages

When logged into the ePaperless Office Admin website and clicking on the Set an Online Statement Message button found under the Admin Options tab, you can now format the statement message using a variety of fonts, sizes, text colors, bullets, etc. Previously the screen would only allow plain text to be entered.