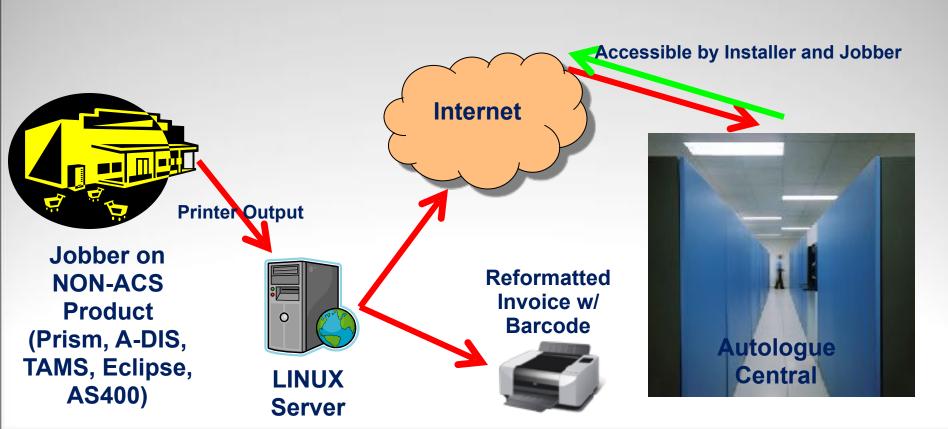

Direct upload to Autologue Central servers from Autologue products

 Direct upload from Autologue supplied LINUX servers, connected to ANY management system

 Direct upload from non-ACS systems in "batch mode" from transaction registers

Autologue supplied SDK for programming non-ACS systems for direct upload

 Currently helping customers running on ADIS, TAMS, PRISM, JCON, EAGLE, ECLIPSE, ULTIMATE, Vision and AS400