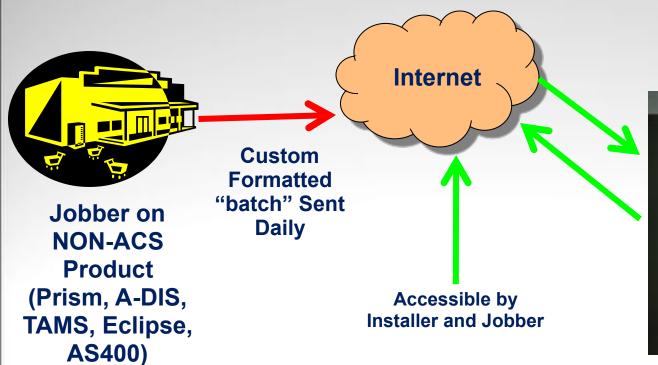

Direct upload to Autologue Central servers from Autologue products

 Direct upload from Autologue supplied LINUX servers, connected to ANY management system

 Direct upload from non-ACS systems in "batch mode" from transaction registers

Autologue supplied SDK for programming non-ACS systems for direct upload

 Currently helping customers running on ADIS, TAMS, PRISM, JCON, EAGLE, ECLIPSE, ULTIMATE, Vision and AS400