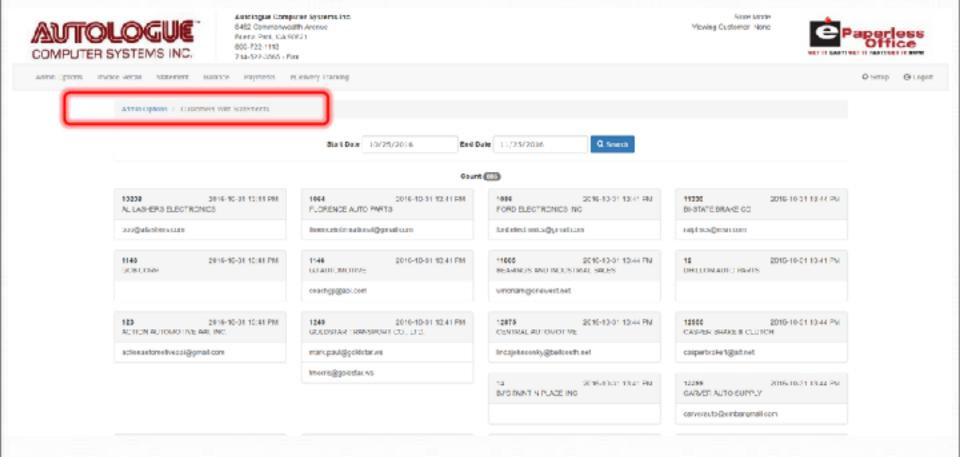

# Display Customers With Statements using "Statements Report"

Use to verify email addresses for each customer

#### **Customer Emails**

Import email addresses or export a list of emails to verify customers' missing emails