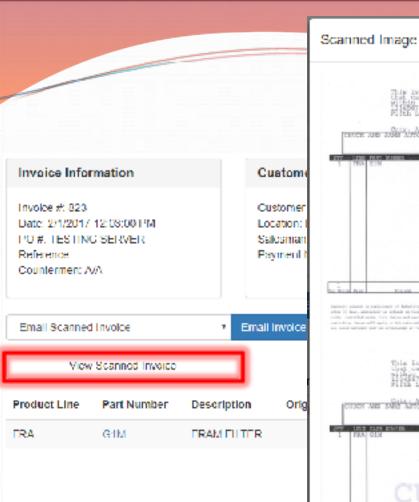

Clicking the Invoice number displays the data on the invoice

Click "View Scann

Close

the invoice

JCK AND SAMS AUTOMOTIVE

Your Price

2.89

rice