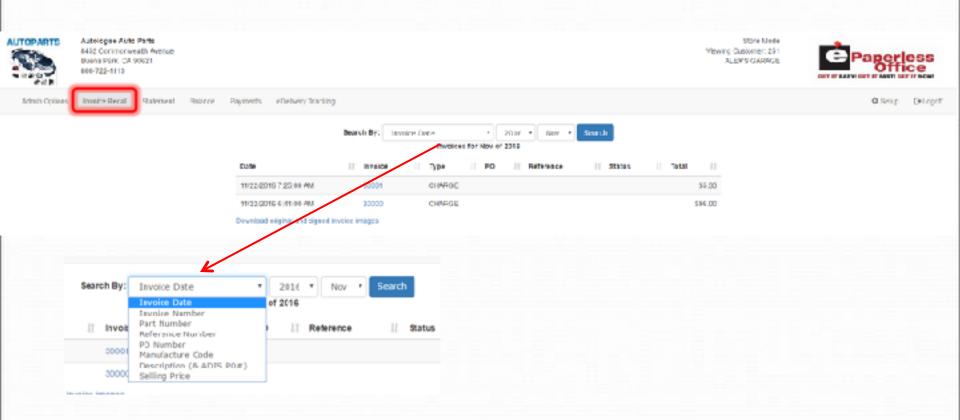

#### Customer Selected - Invoice Recall Tab

After selecting a customer on the admin page, you may see current invoices or find invoices by any number of criteria

Autorogue Auto Parts 6452 Dominomicellh Anenue 88863 Part, CA 90521 800 722 1113 Store Mode Viewing Quatemer: 251 ALEXIS (JAMAGE

#### Search For An Invoice

You can search for a specific invoice from the "Admin Options" screen, even without selecting a customer