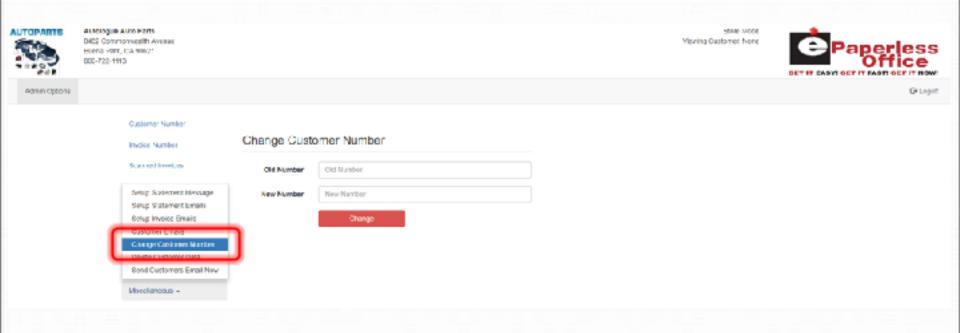

### Change A Customer Number In eOffice

If a customer number is changed on the management system, this assures all invoices remain attached to the new customer number