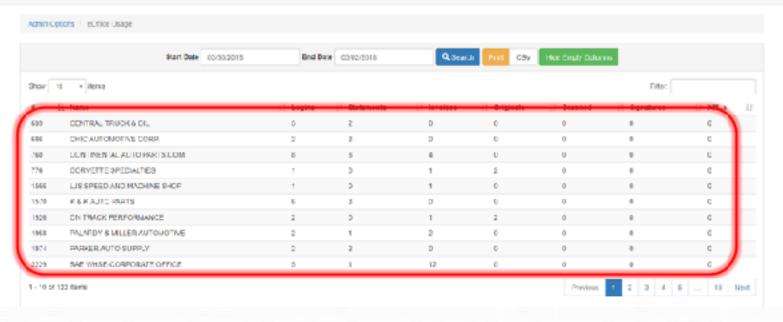

## Display eOffice Usage by Customer

See if your customers are viewing their statements Online

# Display eOffice Usage by Customer

Autologue Companer Systems Inc. 8-52 Commonwealth Ave. Buces Park, GA 50524 400-729-1115 714-522-5656 - Fax Stare Mode Vewing Customer: Blone

Admin Options PLogo:

See if your customers are viewing their statements Online