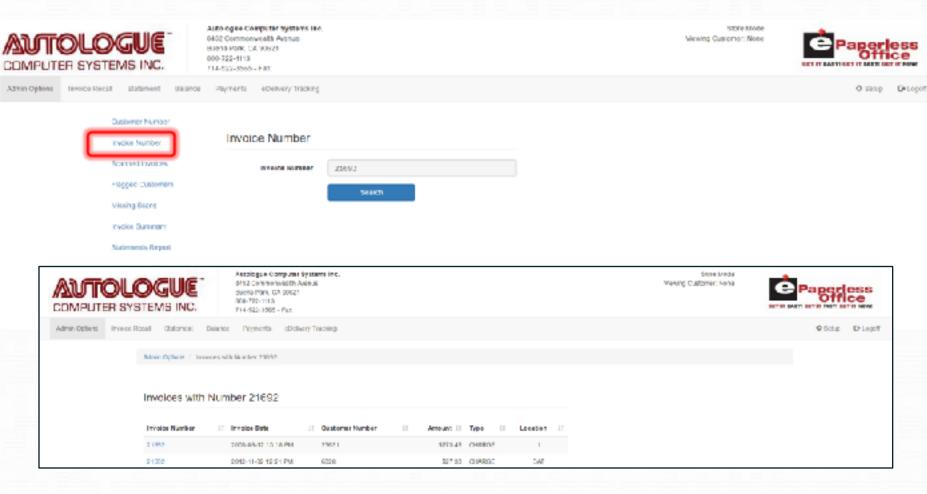

#### Search For An Invoice

You can search for a specific invoice from the "Admin Options" screen, even without selecting a customer