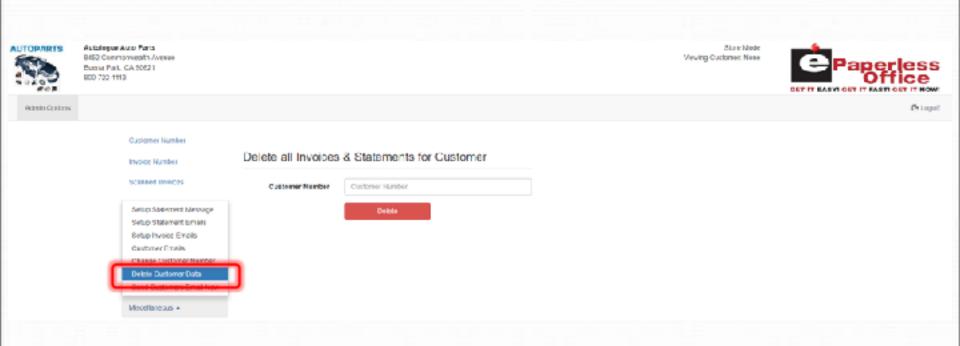

#### Delete All Invoices and Statements For A Customer

If a customer goes out of business, you can eliminate all the invoices and statements you have stored for him