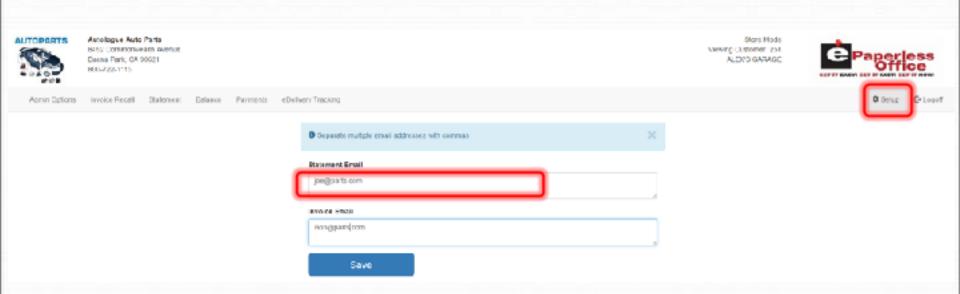

### **Setup Tab**

This is where the customer's email address is entered Separate emails for invoices and statements are allowed