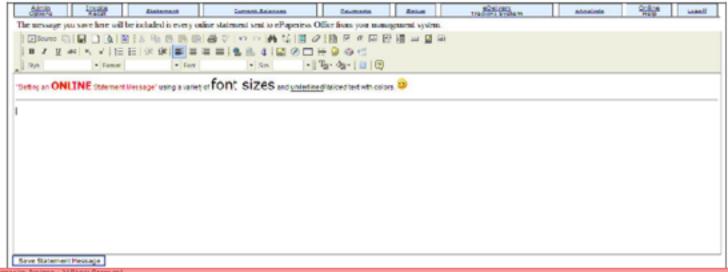

## **Set Online Statement Message**

This message will be seen by your customers on their statement while viewing it in eOffice

#### Features/Benefits

Q-Logott

Feature: Explanation:

Admin Option

Ability To Now Format Online Statement Messages

When logged into the ePaperless Office Admin website and clicking on the Set an Online Statement Message button found under the Admin Options tab, you can now format the statement message using a variety of fonts, sizes, text colors, bullets, etc. Previously the screen would only allow plain text to be entered.