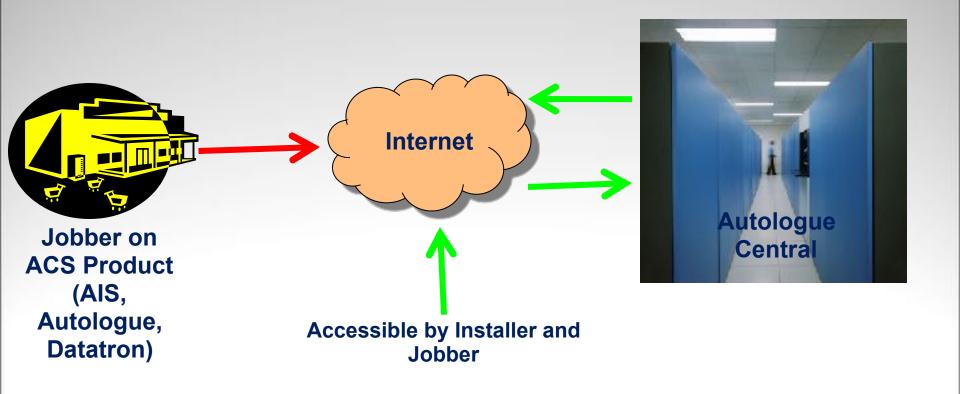

Direct upload to Autologue Central servers from Autologue products

 Direct upload from Autologue supplied LINUX servers, connected to ANY management system

 Direct upload from non-ACS systems in "batch mode" from transaction registers

Autologue supplied SDK for programming non-ACS systems for direct upload

 Currently helping customers running on ADIS, TAMS, PRISM, JCON, EAGLE, ECLIPSE, ULTIMATE, Vision and AS400