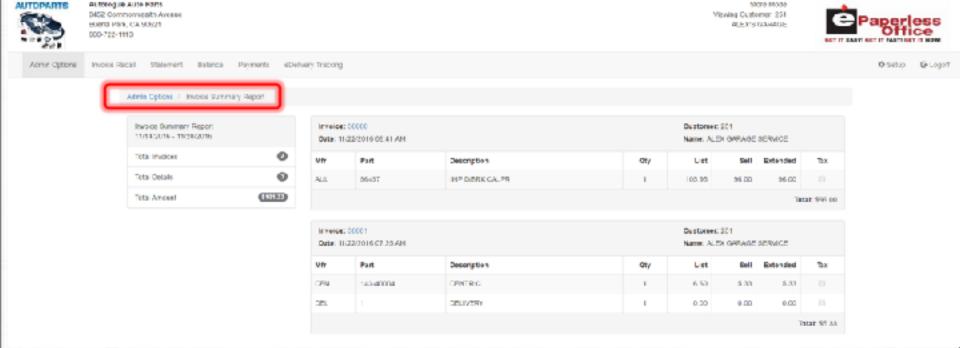

## Show A Summary Report of Invoices By Date Range

See what items were sold, and to which customer

## **Show A Summary Report of Invoices By Date Range**

See what items were sold, and to which customer