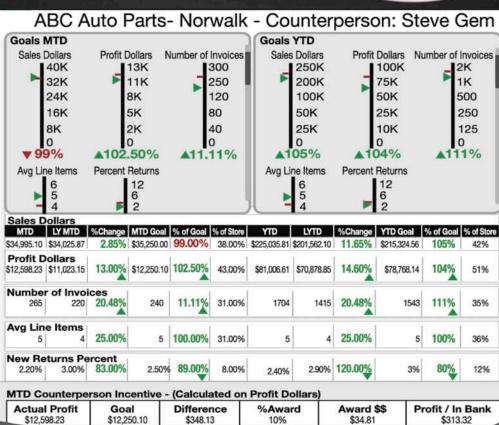

### **Counter Sales BI Indicators**

- Data displayed by Counterperson for MTD & YTD performance vs. goals
- View Profit Dollars by MTD & YTD essential to a successful business
- Provide tools to motivate & monitor your Counter personnel's sales
- Management can now offer cash incentives, awards & spiffs for sales/ profit increases for a job well done.