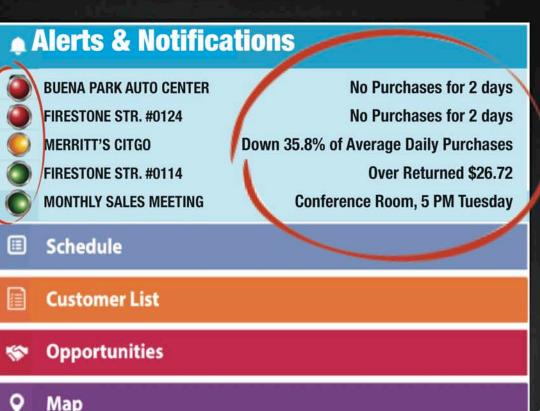

### **Counter Alerts** & Notifications

Get Alerts if purchases fall below the norm. Be proactive by calling your customer & building loyalty.

- Management can send notifications to ALL Counter personnel about company activities: events, meetings
- The Scheduler provides tools for Counter Staff to make PR & follow up calls.
- View Opportunities, ie., promotions, monthly specials and discounts.
- In an instant your Counterperson can identify the alert importance.